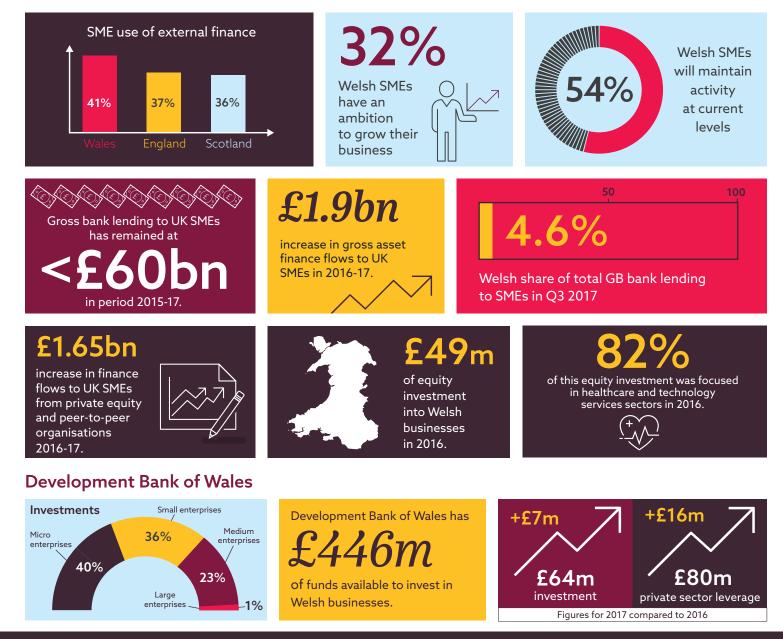

## Snapshot of businesses in Wales

Micro-businesses saw Medium-sized enterprises Size of Welsh SMEs a 1.1% increase in saw a 1.13% fall enterprise count and in enterprise count a 4.3% increase in and a 1.8% 95% sales. fall in sales. 4% Average business birth and death 1% rates across Wales in 2016 Micro The average 3-year survival Small 13% 11% rate of enterprises born birth rat leath rat Medium in Wales (2013) Micro businesses (0-9 employees), small businesses (10-49 employees), medium businesses (50-249 employees)

## Business finance in Wales

An estimated **74%** of Welsh SMEs are in either the High risk or Caution credit risk category.





Cardiff Business School Ysgol Busnes Caerdydd Ystadegau Gwladol

A full list of sources is available within the Quarterly Report on the Economic Intelligence Wales webpage. The ONS has advised on the production of this infographic but is not responsible for the views or statistics presented and has not validated the content.

Dirnad Economi Cymru Economic Intelligence Wales