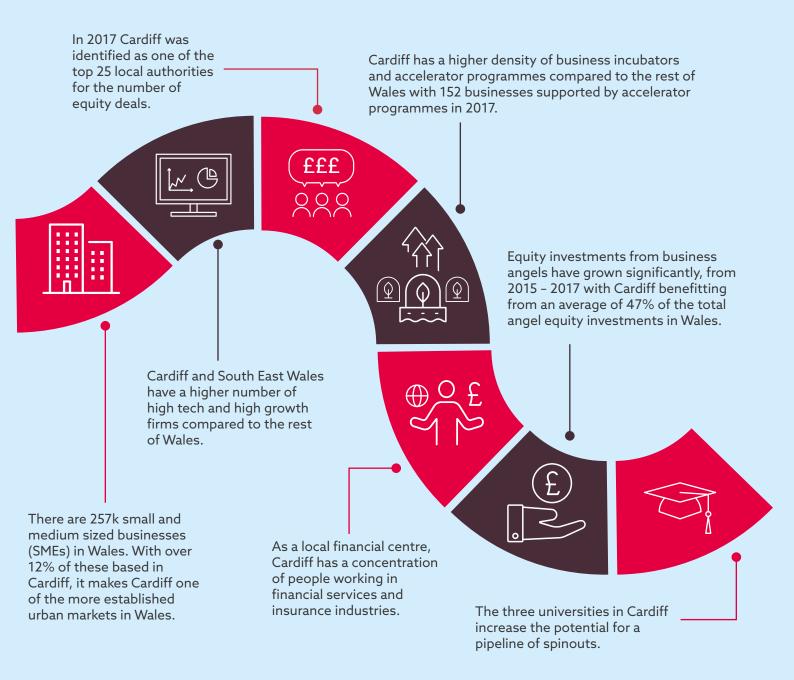

## Cardiff as a developing equity cluster

To find out more about Equity Clusters in Wales read the full report from Economic Intelligence Wales (EIW) here.

For more information please contact: EconomicIntelligence@developmentbank.wales