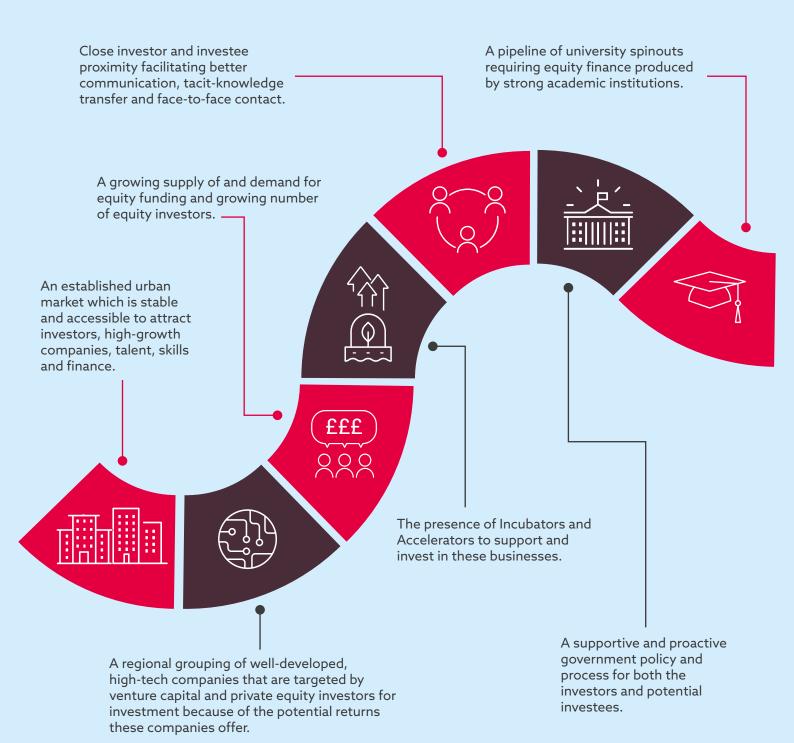

## What is an equity cluster?

An equity cluster forms when innovative and high-growth companies located closely together are underpinned by factors which draw equity investors and investees together resulting in a high concentration of equity investments. This in turn encourages further entrepreneurial activity resulting in economic growth.

## What needs to exist for an equity cluster to develop?



## Cardiff as a developing equity cluster



To find out more about Equity Clusters in Wales read the full report from Economic Intelligence Wales (EIW) here.

For more information please contact: EconomicIntelligence@developmentbank.wales