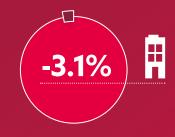

## **Snapshot of businesses in Wales**

**Drop in Micro** business turnover

Increase in turnover for medium-sized businesses

**Overall decrease in** turnover for SMEs